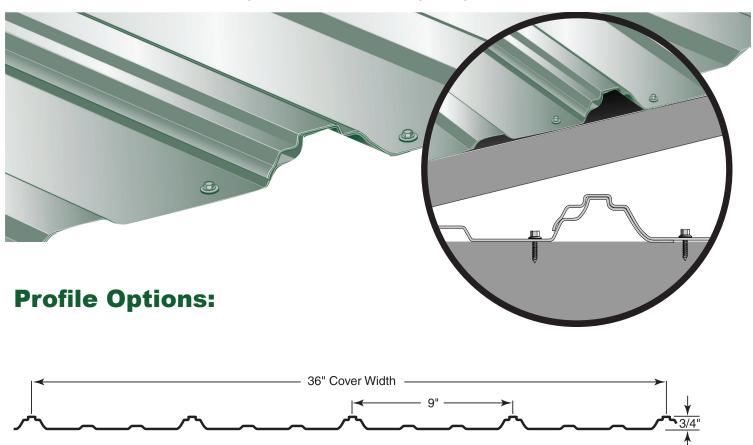

## **OMNI**

The Everlast Metals OMNI Series is 38" wide and provides 36" of coverage. The major ribs are 9" apart and approximately 3/4" high with two minor ribs in between that are a full 3/16" high. A stiffener is added to all the major ribs which, along with the superior thickness of the steel, makes this panel extremely strong. This not only adds considerable durability to your building, but also prevents rippling during the construction process.